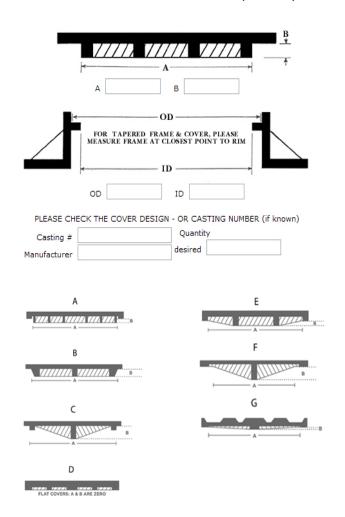

## **Wolverine Manhole Odor Insert Filter Measurement Sheet**

NOTE: The following measurements are required prior to ordering the Wolverine Brand Manhole Odor Insert or Inflow Protector. For your convenience they can be entered during the online ordering process or simply complete this form, fax us the information and we will process your order.